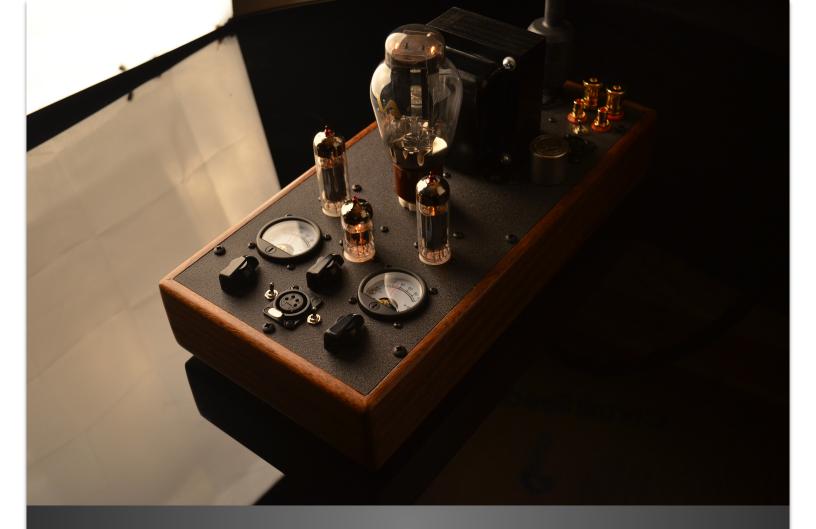

## HAND MADE IN THE USA LIFETIME WARRANTY NOTHING SOUNDS BETTER

## Features

- Single-ended class A fully balanced output for headphones between 2 ~ 600 ohms
- Can also drive conventional loudspeakers on the desktop or listening room
- Inputs for two sources with optional transformer balanced XLR inputs for each channel
- Dual Volume Controls for exquisite balancing with analog meters for each output tube
- The world's best cross-feed called "Lucid Mode" with full adjustable level and bypass
- Hi & Lo output modes to accommodate both efficient and non-efficient headphones
- Drives Planar Headphones and Dynamic headphones with 1700mW per channel
- Cryo'd Beeswax Caps, UFO wide bandwidth output transformers and NO circuit boards.